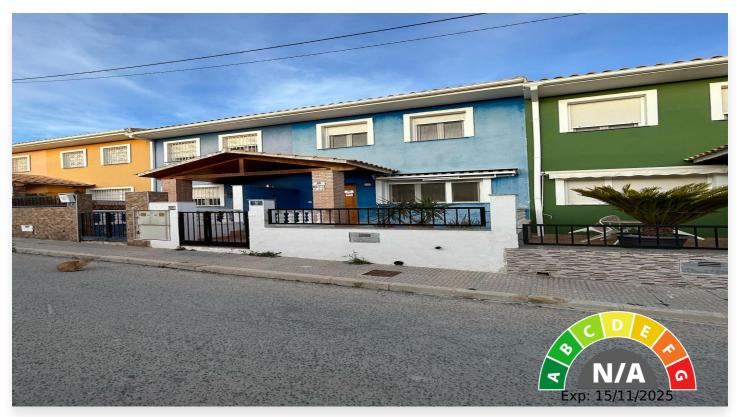

## Townhouse in Orihuela

150,000 €

Reference: MLSC657448 Bedrooms: 4 Bathrooms: 2 Build Size: 180m<sup>2</sup>

## **Location: Orihuela**

We present this beautiful two-storey townhouse located in the district of Orihuela de Torremendo, where the Sierra Escalona and the La Pedrera reservoir are located. It allows easy access to nearby towns such as Orihuela (14Km) and Torrevieja (19KM), providing a combination of rural serenity and proximity to urban centres. This property consists of 4 bedrooms, one of them with a large dressing room, a toilet, a bathroom, living-dining room, large kitchen, terrace, balcony and storage room. It is sold semi-furnished. Do not miss this opportunity and contact us to provide you with more information about this cozy property.