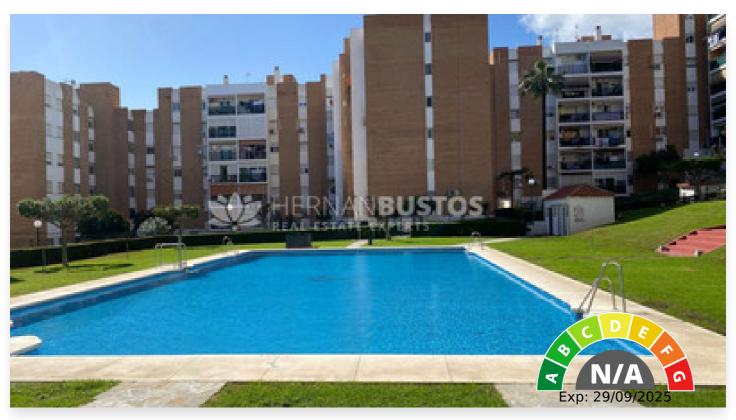

Spacious and bright, it has 2 bedrooms (originally 3), 1 bathroom, independent fully fitted kitchen and a balcony that provides natural light and ventilation.

Located on the fourth floor in a building with communal swimming pool and parking (with restricted access).

**Features:** 

SettingOrientationPoolClose To ShopsWestCommunal

Close To Sea Close To Town Close To Schools

Climate ControlViewsFeaturesAir ConditioningGardenLift

Pool Fitted Wardrobes
Kitchen Garden Security