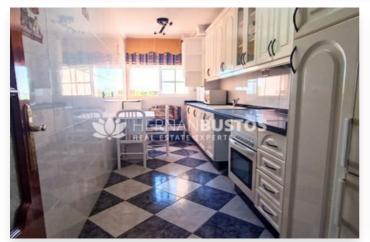

Spacious and bright, it has 2 bedrooms (originally 3), 1 bathroom, independent fully fitted kitchen and a balcony that provides natural light and ventilation.

Located on the fourth floor in a building with communal swimming pool and parking (with restricted access).