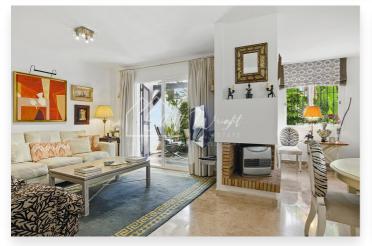

## Location: Nueva Andalucía

Located in the prestigious community of Los Naranjos de Marbella, this spacious semi-detached house offers a privileged setting with landscaped gardens, communal pool and a Mercadona supermarket. Within walking distance of Puerto Banus and just a few minutes drive from the center of Marbella, this house combines comfort and exclusivity. The house enjoys an excellent east-west orientation, allowing natural light throughout the day, and offers breathtaking views of the pool, gardens and mountains. On the ground floor, we find a spacious and bright kitchen with access to the utility room. The spacious living-dining room, with large windows, opens to a charming terrace ideal for enjoying the Mediterranean climate. On the first floor is the master bedroom en suite with private terrace, along with two guest bedrooms that share a bathroom. One of these bedrooms also has access to the terrace. The second floor has a solarium, perfect to relax and enjoy the panoramic views. In addition, in the attic area there is the possibility to create an additional bedroom simply by removing a partition. Among its features are the built-in wardrobes, cold/hot air conditioning, marble floors and an outdoor garage space inside the property. Unlike many townhouses, it only shares a wall with the neighbour, thus enjoying greater privacy. A unique opportunity to live in an exclusive environment, with all the amenities at your fingertips.