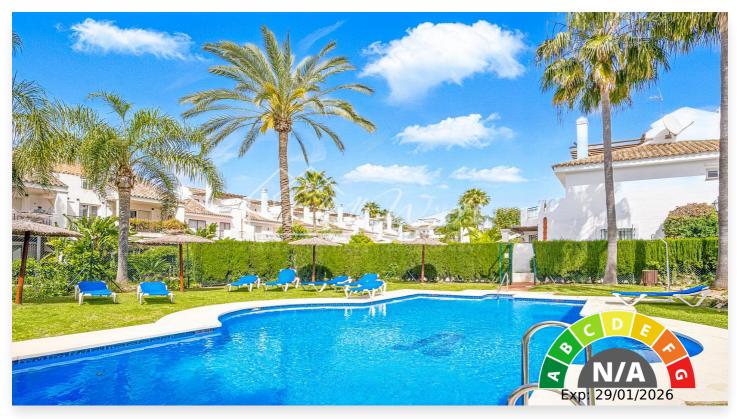

## Location: Nueva Andalucía

Located in the prestigious community of Los Naranjos de Marbella, this spacious semi-detached house offers a privileged setting with landscaped gardens, communal pool and a Mercadona supermarket. Within walking distance of Puerto Banus and just a few minutes drive from the center of Marbella, this house combines comfort and exclusivity. The house enjoys an excellent east-west orientation, allowing natural light throughout the day, and offers breathtaking views of the pool, gardens and mountains. On the ground floor, we find a spacious and bright kitchen with access to the utility room. The spacious living-dining room, with large windows, opens to a charming terrace ideal for enjoying the Mediterranean climate. On the first floor is the master bedroom en suite with private terrace, along with two guest bedrooms that share a bathroom. One of these bedrooms also has access to the terrace. The second floor has a solarium, perfect to relax and enjoy the panoramic views. In addition, in the attic area there is the possibility to create an additional bedroom simply by removing a partition. Among its features are the built-in wardrobes, cold/hot air conditioning, marble floors and an outdoor garage space inside the property. Unlike many townhouses, it only shares a wall with the neighbour, thus enjoying greater privacy. A unique opportunity to live in an exclusive environment, with all the amenities at your fingertips.