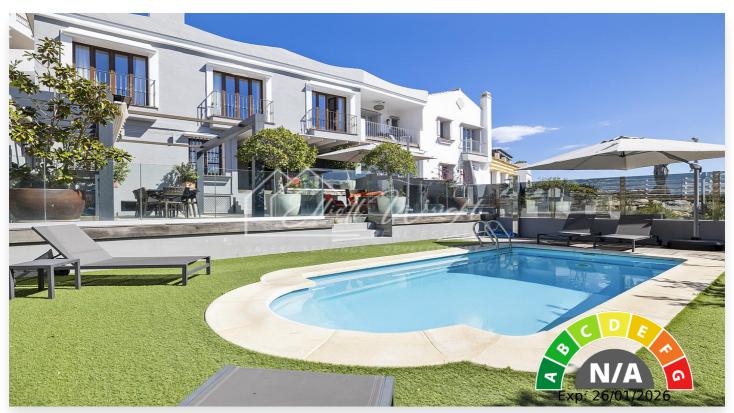

## Townhouse in La Heredia

1,095,000€

**Reference:** 318-01772P **Bedrooms:** 5 **Bathrooms:** 4 **Plot Size:** 179m<sup>2</sup> **Build Size:** 333m<sup>2</sup> **Terrace:** 35m<sup>2</sup>

## Location: La Heredia

Located in the exclusive community of La Perla de la Heredia, on the road of Ronda and within walking distance of Marbella, this extraordinary five bedroom townhouse combines perfectly style, comfort and functionality. Oriented to the southwest, the property benefits from abundant natural light throughout the day. Partly renovated, it offers a modern and welcoming atmosphere in a privileged location, close to all amenities, golf courses, downtown San Pedro and just 10-15 minutes drive from the beach.

With a constructed area of 312 m2, in addition to large terraces and a private pool, the house is distributed on three levels:

Top floor: At the entrance level, there is a cozy hall, a garage for a vehicle, the master bedroom with en-suite bathroom and dressing room, plus an additional guest bedroom also with en-suite bathroom.

Main floor: Accessing by an elegant staircase, you reach a spacious living-dining area with fireplace. The American kitchen, fully equipped with Bosch and Liebherr high-end appliances, includes gas kitchen. There is also a courtesy toilet. From the living room you access directly to a partially covered terrace, ideal to relax, with seating area, barbecue, garden and private pool.