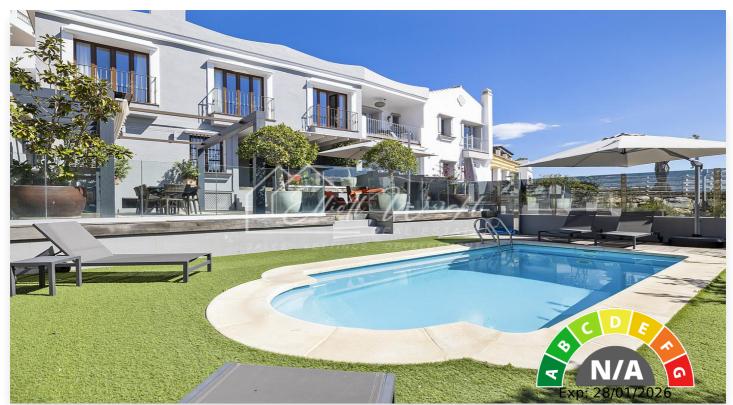

With a constructed area of 312 m2, in addition to large terraces and a private pool, the house is distributed on three levels:

Top floor: At the entrance level, there is a cozy hall, a garage for a vehicle, the master bedroom with en-suite bathroom and dressing room, plus an additional guest bedroom also with en-suite bathroom.

Main floor: Accessing by an elegant staircase, you reach a spacious living-dining area with fireplace. The American kitchen, fully equipped with Bosch and Liebherr high-end appliances, includes gas kitchen. There is also a courtesy toilet. From the living room you access directly to a partially covered terrace, ideal to relax, with seating area, barbecue, garden and private pool.