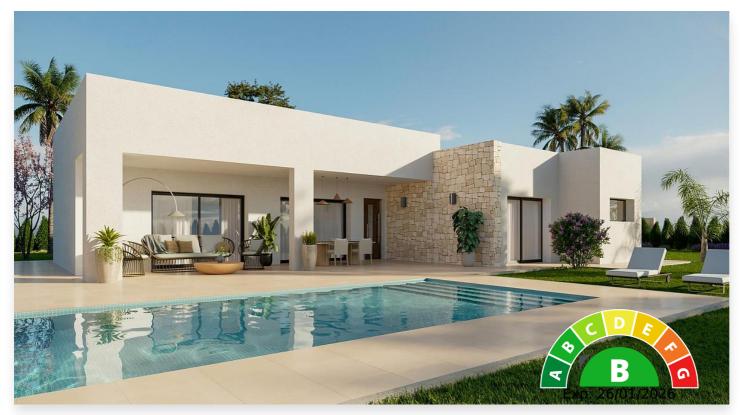

## **Location: Aspe**

Newly built villas located in the municipality of Aspe.

Newly built villas with several models to choose from, with 2, 3 or 4 bedrooms, on one or two floors and built with slabs or with a structure: depending on the model and the plot chosen, the exact price will be calculated.

All the villas are built on rustic plots of over 10,000 m2, of which around 2,500 m2 will be fenced off.

The villas have an open-plan kitchen with living room, built-in wardrobes, private swimming pool, porch, storage room and outdoor parking space.

## Features

Garden gated Number of Parking Spaces: 1 Near Schools Air Conditioning: Pre-Installed Double Bedrooms: 3 Terrace: 25 Msq. Location: Rural, Mountain Parking - Space Useable Build Space: 153 Msq. Beach: 25000 Meters