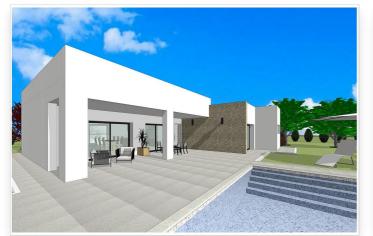

## **Location: Aspe**

Newly built villas located in the municipality of Aspe.

Newly built villas with several models to choose from, with 2, 3 or 4 bedrooms, on one or two floors and built with slabs or with a structure: depending on the model and the plot chosen, the exact price will be calculated.

All the villas are built on rustic plots of over 10,000 m2, of which around 2,500 m2 will be fenced off.

The villas have an open-plan kitchen with living room, built-in wardrobes, private swimming pool, porch, storage room and outdoor parking space.