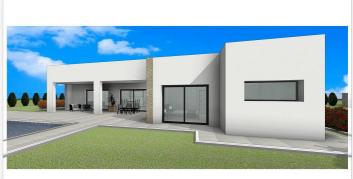

## **Location: Aspe**

Newly built villas located in the municipality of Aspe.

Newly built villas with several models to choose from, with 2, 3 or 4 bedrooms, on one or two floors and built with slabs or with a structure: depending on the model and the plot chosen, the exact price will be calculated.

All the villas are built on rustic plots of over 10,000 m2, of which around 2,500 m2 will be fenced off.

The villas have an open-plan kitchen with living room, built-in wardrobes, private swimming pool, porch, storage room and outdoor parking space.