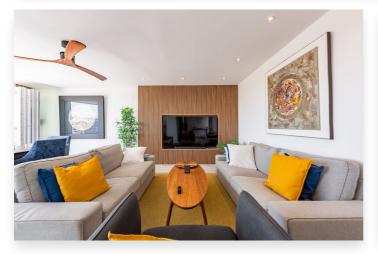

## Location: Marbella

Welcome to this impressive penthouse located in a quiet and well-maintained urbanisation within walking distance of Puerto Banús, the beach, and Centro Plaza in Nueva Andalucía. Its corner position gives the property privacy, and the generous wrap-around terrace offers views of both the sea and La Concha mountain.

The open plan is spacious and consists of a large kitchen and living room, from where you also reach the terrace with a large outdoor kitchen and dining area and a jacuzzi facing the sea. The three bedrooms also have access to the terrace. The property is accessed from a parking space in the garage (2-3 cars), and there is also a spacious storage room. The urbanization is located close to the Swedish supermarket Miadel and Real Club Padel, and has 24 hour security, several swimming pools, as well as basketball and padel courts.