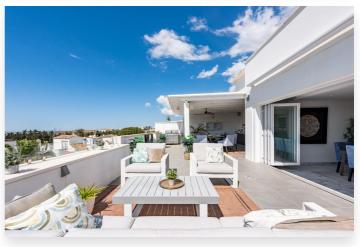

## Location: Marbella

Welcome to this impressive penthouse located in a quiet and well-maintained urbanisation within walking distance of Puerto Banús, the beach, and Centro Plaza in Nueva Andalucía. Its corner position gives the property privacy, and the generous wrap-around terrace offers views of both the sea and La Concha mountain.

The open plan is spacious and consists of a large kitchen and living room, from where you also reach the terrace with a large outdoor kitchen and dining area and a jacuzzi facing the sea. The three bedrooms also have access to the terrace. The property is accessed from a parking space in the garage (2-3 cars), and there is also a spacious storage room. The urbanization is located close to the Swedish supermarket Miadel and Real Club Padel, and has 24 hour security, several swimming pools, as well as basketball and padel courts.