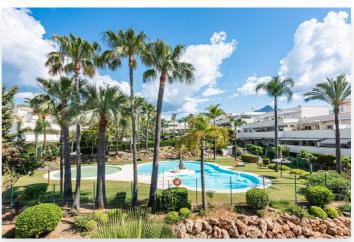

The open plan is spacious and consists of a large kitchen and living room, from where you also reach the terrace with a large outdoor kitchen and dining area and a jacuzzi facing the sea. The three bedrooms also have access to the terrace. The property is accessed from a parking space in the garage (2-3 cars), and there is also a spacious storage room. The urbanization is located close to the Swedish supermarket Miadel and Real Club Padel, and has 24 hour security, several swimming pools, as well as basketball and padel courts.