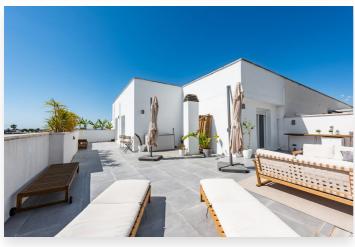

## Location: Marbella

Welcome to this impressive penthouse located in a quiet and well-maintained urbanisation within walking distance of Puerto Banús, the beach, and Centro Plaza in Nueva Andalucía. Its corner position gives the property privacy, and the generous wrap-around terrace offers views of both the sea and La Concha mountain.

The open plan is spacious and consists of a large kitchen and living room, from where you also reach the terrace with a large outdoor kitchen and dining area and a jacuzzi facing the sea. The three bedrooms also have access to the terrace. The property is accessed from a parking space in the garage (2-3 cars), and there is also a spacious storage room. The urbanization is located close to the Swedish supermarket Miadel and Real Club Padel, and has 24 hour security, several swimming pools, as well as basketball and padel courts.