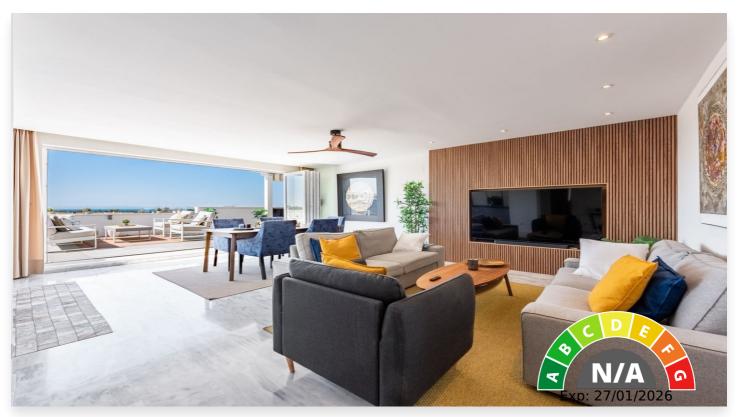

## Location: Marbella

Welcome to this impressive penthouse located in a quiet and well-maintained urbanisation within walking distance of Puerto Banús, the beach, and Centro Plaza in Nueva Andalucía. Its corner position gives the property privacy, and the generous wrap-around terrace offers views of both the sea and La Concha mountain.

The open plan is spacious and consists of a large kitchen and living room, from where you also reach the terrace with a large outdoor kitchen and dining area and a jacuzzi facing the sea. The three bedrooms also have access to the terrace. The property is accessed from a parking space in the garage (2-3 cars), and there is also a spacious storage room. The urbanization is located close to the Swedish supermarket Miadel and Real Club Padel, and has 24 hour security, several swimming pools, as well as basketball and padel courts.