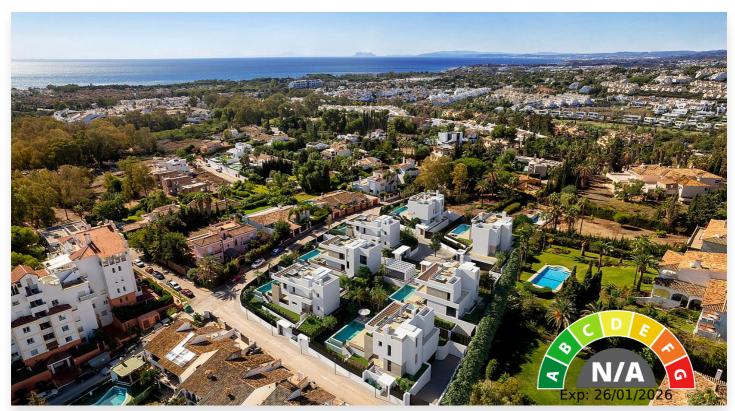

## **Location: Estepona**

New development of 7 luxury south facing detached villas in a prime location of Costa del Sol: Atalaya-El Campanario in Estepona, within a short drive to all amenities, the beach and Puerto Banús, and in walking distance to Atalaya Golf Club.

Boasting large private pools and gardens, 3 or 4 en-suite bedrooms, full basement and garage for 2 cars, rooftop with sea views, extensive terraces, double height living room ceilings, top brands and qualities, underfloor heating throughout and aerothermal heating technology, full cost-free interior customization and interior design service, flexible interior architecture, and full after-sales service.