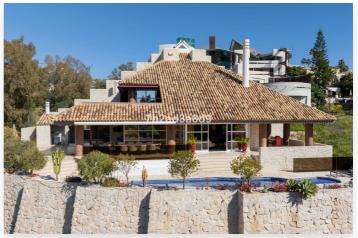

### **Location: La Quinta**

This exceptional villa, designed by Ángel Taborda, is situated in a serene and picturesque setting, with stunning views of the natural landscape. A true architectural gem, the villa is built with the highest quality materials and finishes. This modern five-bedroom residence faces southwest, allowing for abundant morning sunlight on the pool and terraces. Upon entering, you will find a guest bathroom, a contemporary kitchen, and an open-plan living and dining area. It provides direct access to a magnificent terrace with an east-facing breakfast bar and a covered area suitable for dining and relaxing poolside. A striking spiral staircase in the hallway ascends to the upper level, where the remarkable master suite awaits, complete with a spacious design, a walk-in closet, and a stunning ensuite bathroom with a large shower and a generous southwest-facing private terrace. The lower level covers a spacious area of approximately 400 square meters, including a second living room, dining room, and an excellent wine cellar. This level consists of four spacious bedrooms, each with access to a charming patio. Three of these bedrooms are ensuite bathrooms, while one has a separate bathroom. There is also a laundry room on this floor. The villa offers ample parking options, including a large garage and a carport for several vehicles. Conveniently located near several amenities, this beautiful villa is a short drive from supermarkets, restaurants, nightlife, beaches, shops, and much more.

### Features: Setting

Close To Golf Urbanisation **Pool** Private Pool