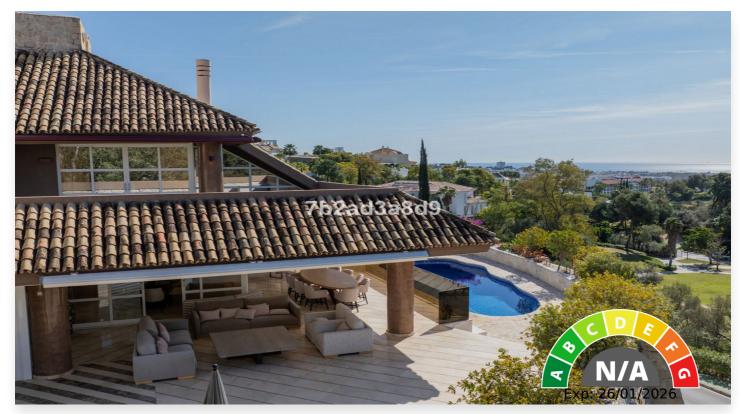

### **Location: La Quinta**

This exceptional villa, designed by Ángel Taborda, is situated in a serene and picturesque setting, with stunning views of the natural landscape. A true architectural gem, the villa is built with the highest quality materials and finishes. This modern five-bedroom residence faces southwest, allowing for abundant morning sunlight on the pool and terraces. Upon entering, you will find a guest bathroom, a contemporary kitchen, and an open-plan living and dining area. It provides direct access to a magnificent terrace with an east-facing breakfast bar and a covered area suitable for dining and relaxing poolside. A striking spiral staircase in the hallway ascends to the upper level, where the remarkable master suite awaits, complete with a spacious design, a walk-in closet, and a stunning ensuite bathroom with a large shower and a generous southwest-facing private terrace. The lower level covers a spacious area of approximately 400 square meters, including a second living room, dining room, and an excellent wine cellar. This level consists of four spacious bedrooms, each with access to a charming patio. Three of these bedrooms are ensuite bathrooms, while one has a separate bathroom. There is also a laundry room on this floor. The villa offers ample parking options, including a large garage and a carport for several vehicles. Conveniently located near several amenities, this beautiful villa is a short drive from supermarkets, restaurants, nightlife, beaches, shops, and much more.