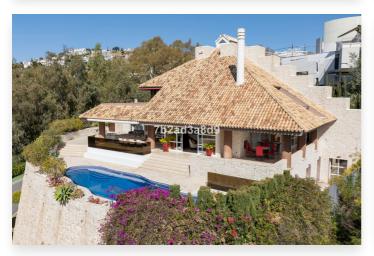

### **Location: La Quinta**

This exceptional villa, designed by Ángel Taborda, is situated in a serene and picturesque setting, with stunning views of the natural landscape. A true architectural gem, the villa is built with the highest quality materials and finishes. This modern five-bedroom residence faces southwest, allowing for abundant morning sunlight on the pool and terraces. Upon entering, you will find a guest bathroom, a contemporary kitchen, and an open-plan living and dining area. It provides direct access to a magnificent terrace with an east-facing breakfast bar and a covered area suitable for dining and relaxing poolside. A striking spiral staircase in the hallway ascends to the upper level, where the remarkable master suite awaits, complete with a spacious design, a walk-in closet, and a stunning ensuite bathroom with a large shower and a generous southwest-facing private terrace. The lower level covers a spacious area of approximately 400 square meters, including a second living room, dining room, and an excellent wine cellar. This level consists of four spacious bedrooms, each with access to a charming patio. Three of these bedrooms are ensuite bathrooms, while one has a separate bathroom. There is also a laundry room on this floor. The villa offers ample parking options, including a large garage and a carport for several vehicles. Conveniently located near several amenities, this beautiful villa is a short drive from supermarkets, restaurants, nightlife, beaches, shops, and much more.

### Features: Setting

Close To Golf Urbanisation **Pool** Private Pool