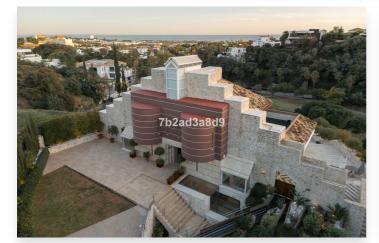

### **Location: La Quinta**

This exceptional villa, designed by Ángel Taborda, is situated in a serene and picturesque setting, with stunning views of the natural landscape. A true architectural gem, the villa is built with the highest quality materials and finishes. This modern five-bedroom residence faces southwest, allowing for abundant morning sunlight on the pool and terraces. Upon entering, you will find a guest bathroom, a contemporary kitchen, and an open-plan living and dining area. It provides direct access to a magnificent terrace with an east-facing breakfast bar and a covered area suitable for dining and relaxing poolside. A striking spiral staircase in the hallway ascends to the upper level, where the remarkable master suite awaits, complete with a spacious design, a walk-in closet, and a stunning ensuite bathroom with a large shower and a generous southwest-facing private terrace. The lower level covers a spacious area of approximately 400 square meters, including a second living room, dining room, and an excellent wine cellar. This level consists of four spacious bedrooms, each with access to a charming patio. Three of these bedrooms are ensuite bathrooms, while one has a separate bathroom. There is also a laundry room on this floor. The villa offers ample parking options, including a large garage and a carport for several vehicles. Conveniently located near several amenities, this beautiful villa is a short drive from supermarkets, restaurants, nightlife, beaches, shops, and much more.