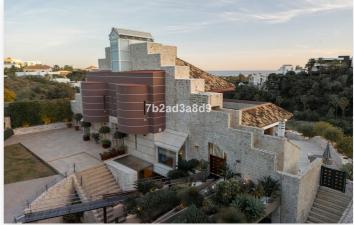

### **Location: La Quinta**

This exceptional villa, designed by Ángel Taborda, is situated in a serene and picturesque setting, with stunning views of the natural landscape. A true architectural gem, the villa is built with the highest quality materials and finishes. This modern five-bedroom residence faces southwest, allowing for abundant morning sunlight on the pool and terraces. Upon entering, you will find a guest bathroom, a contemporary kitchen, and an open-plan living and dining area. It provides direct access to a magnificent terrace with an east-facing breakfast bar and a covered area suitable for dining and relaxing poolside. A striking spiral staircase in the hallway ascends to the upper level, where the remarkable master suite awaits, complete with a spacious design, a walk-in closet, and a stunning ensuite bathroom with a large shower and a generous southwest-facing private terrace. The lower level covers a spacious area of approximately 400 square meters, including a second living room, dining room, and an excellent wine cellar. This level consists of four spacious bedrooms, each with access to a charming patio. Three of these bedrooms are ensuite bathrooms, while one has a separate bathroom. There is also a laundry room on this floor. The villa offers ample parking options, including a large garage and a carport for several vehicles. Conveniently located near several amenities, this beautiful villa is a short drive from supermarkets, restaurants, nightlife, beaches, shops, and much more.