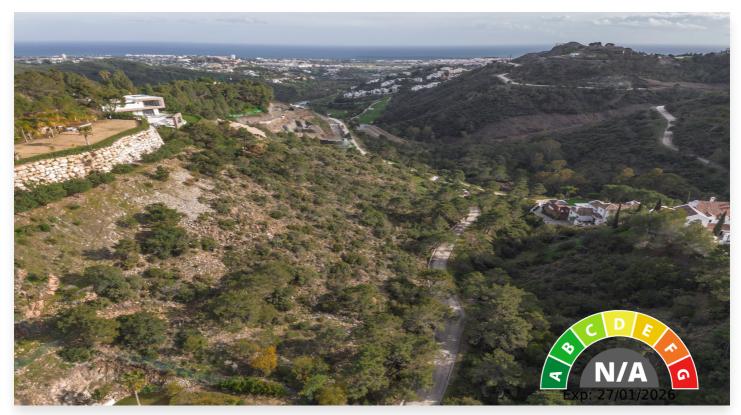

## Location: Benahavís

Discover a spectacular 5,021 m<sup>2</sup> plot in El Madroñal, one of the most prestigious gated communities in Benahavís, the wealthiest village in Spain.

Surrounded by lush nature and offering absolute privacy, this exclusive estate is nestled in a secure enclave with 24-hour surveillance, controlled access, and security cameras throughout the urbanization.

With a maximum buildable area of 1,004 m<sup>2</sup>, this plot offers the perfect canvas to create a truly extraordinary residence tailored to your vision.

Its privileged location and southest facing orientation ensures breathtaking views, while the serene natural surroundings provide a peaceful retreat just minutes away from the vibrant energy of Marbella and Puerto Banús.