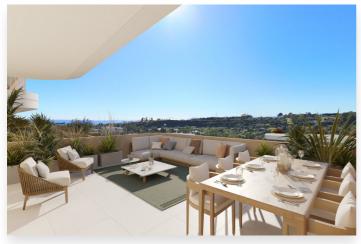

Communal

**Features** 

**Covered Terrace** 

Storage Room

**Private Terrace** 

**Double Glazing** 

Gym

**Fitted Wardrobes** 