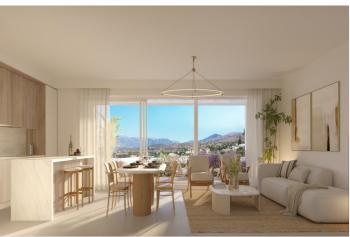

## **Location: Marbella**

Divided into two levels, it consists of a ground floor or entrance level with a large private garden and covered terrace/porch. Bright living-dining room with integrated fully fitted and equipped kitchen.

The properties have spacious living rooms with open plan kitchens fully equipped and furnished with appliances; 2 or 3 bathrooms (master en suite) and a guest toilet. All the properties have underfloor heating throughout the house, air conditioning by aerothermics, double glazing and an excellent distribution of the rooms.