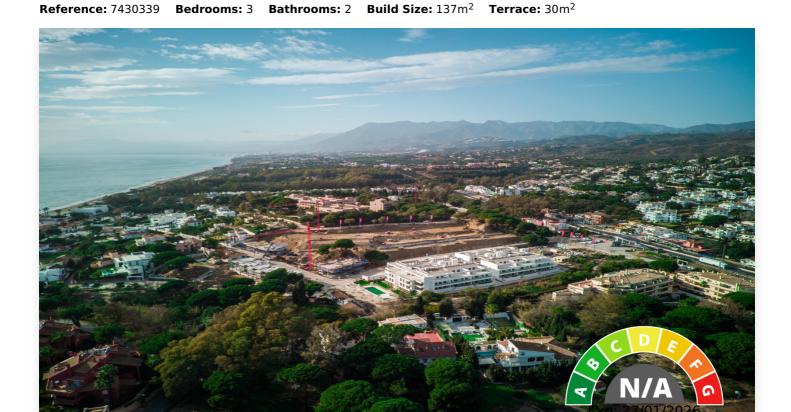

This development is a private development with perimeter fence, large green areas, communal swimming pool, gym and co-working area.

Only 300 metres walking distance to excellent beaches. The area also has 5 star hotels, golf courses and the best beach clubs in Marbella such as Nikki Beach. The Old Town of Marbella is only 10 minutes away; Puerto Banús is 15 minutes away and Malaga airport is 40 minutes away. A privileged location on the Costa del Sol.

Marbella has a microclimate with average temperatures of 18-19 degrees Celsius and over 300 days of sunshine per year. Something that promotes various outdoor activities.

New Development: Prices from 870,000 € to 1,790,000 €. [Beds: 3 - 4] [Baths: 2 - 3] [Built size: 137.00 m2 - 162.00 m2]