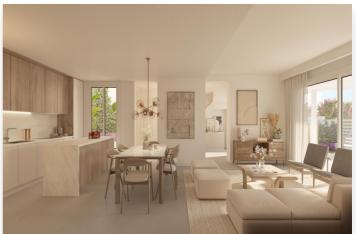

## **Location: Marbella**

Divided into two levels, it consists of a ground floor or entrance level with a large private garden and covered terrace/porch. Bright living-dining room with integrated fully fitted and equipped kitchen.

The properties have spacious living rooms with open plan kitchens fully equipped and furnished with appliances; 2 or 3 bathrooms (master en suite) and a guest toilet. All the properties have underfloor heating throughout the house, air conditioning by aerothermics, double glazing and an excellent distribution of the rooms.