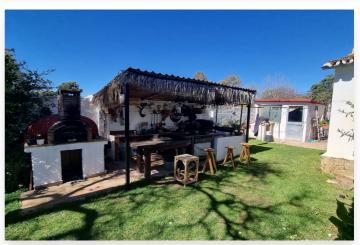

## Location: Puerto Banús

This property is a rare find and presents a unique opportunity to own an outstanding plot in a highly desirable location. There are very few properties like this left with a Banus postcode but in a quiet residential area! With a south facing plot of just over  $1900\text{m}^2$ , this house is perfect for full renovation and a huge return on investment. The house at the moment is a lovely old Spanish, single storey house with beautiful terracotta tiles, Andalucian arches and a stunning garden that is literally an oasis within Marbella and Puerto Banus. The plot is flat, with a large and extra deep pool at the bottom of the garden. There are lots of different fruit trees on the plot that bear fruit year round (fig, avocado, peach, nispero, persimon, mandarin, plum, olive, banana, pomegranate and even grape vines!). There is also a pond with turtles and fish. This property has been in the same family for 4 generations and is now up for sale. This really is an extra special plot, second line to the beach and walking distance into Puerto Banus and San Pedro. It would be perfect for investors looking for a good return on investment or for a family looking for an amazing home hidden in lush tropical gardens within a prime location of Marbella.