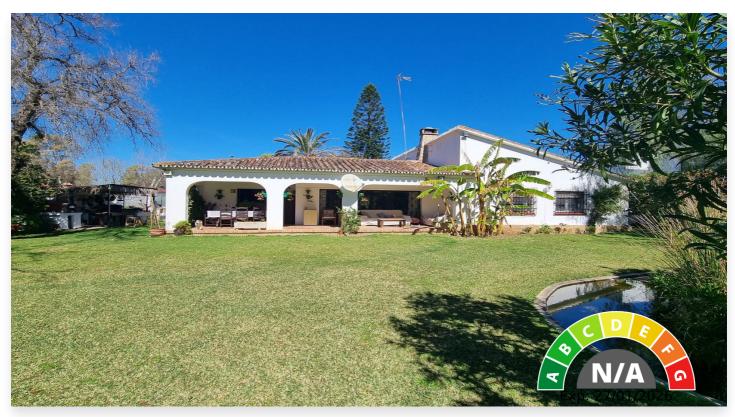

## Location: Puerto Banús

This property is a rare find and presents a unique opportunity to own an outstanding plot in a highly desirable location. There are very few properties like this left with a Banus postcode but in a quiet residential area! With a south facing plot of just over  $1900\text{m}^2$ , this house is perfect for full renovation and a huge return on investment. The house at the moment is a lovely old Spanish, single storey house with beautiful terracotta tiles, Andalucian arches and a stunning garden that is literally an oasis within Marbella and Puerto Banus. The plot is flat, with a large and extra deep pool at the bottom of the garden. There are lots of different fruit trees on the plot that bear fruit year round (fig, avocado, peach, nispero, persimon, mandarin, plum, olive, banana, pomegranate and even grape vines!). There is also a pond with turtles and fish. This property has been in the same family for 4 generations and is now up for sale. This really is an extra special plot, second line to the beach and walking distance into Puerto Banus and San Pedro. It would be perfect for investors looking for a good return on investment or for a family looking for an amazing home hidden in lush tropical gardens within a prime location of Marbella.