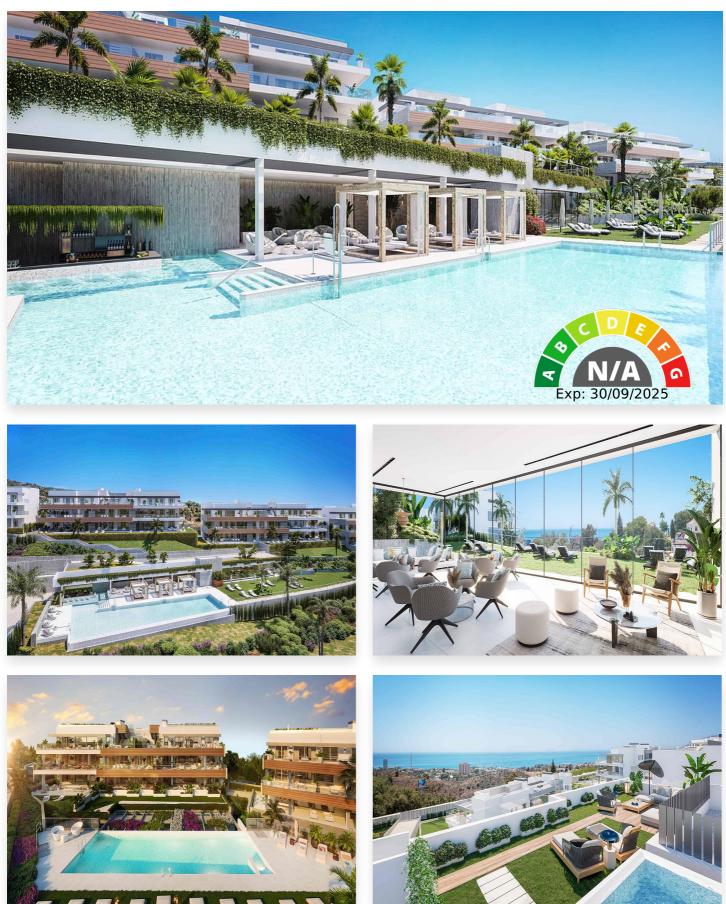

## Location: Marbella

It is located in the immediate vicinity of Duna La Adelfa, some protected beaches due to their high environmental value, and just a few steps away from several golf courses, which, along with the constant warm weather with more than 300 days of annual sunshine, turn it into an idyllic place.

## Features: Setting

Beachside Close To Golf Close To Sea **Garden** Communal **Pool** Communal Pool

**Category** New Development **Views** Sea View Mountain Beach