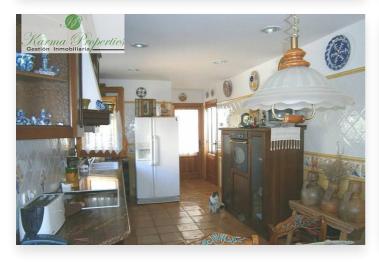

## **Location: Benigembla**

Charming 244m2 country house in Benigembla, built over 2 floors. Has a 46m2 garage and is on a 1.662m2 plot. Consisting of the following: Entrance area, reception room with split level open staircase, lounge with fireplace, dining room, fully fitted kitchen with table and pantry, independant entrance. 2 single bedrooms, 3 double bedrooms with en-ensuite bathroom, 2 bathrooms, 2 terraces one covered, porch, store-room, open garage with mezzanine, central heating, treated original floors, interior and exterior wooden carpentry. Situated just 5 minutes walking distance from the village and with incredible views. This house has been built with extremely good taste, first class quality material used throughout and well finished....