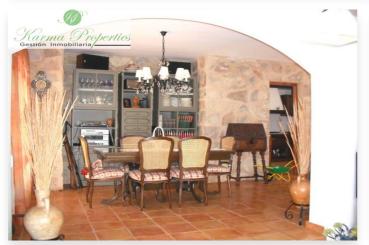

## **Location: Benigembla**

Charming 244m2 country house in Benigembla, built over 2 floors. Has a 46m2 garage and is on a 1.662m2 plot. Consisting of the following: Entrance area, reception room with split level open staircase, lounge with fireplace, dining room, fully fitted kitchen with table and pantry, independant entrance. 2 single bedrooms, 3 double bedrooms with en-ensuite bathroom, 2 bathrooms, 2 terraces one covered, porch, store-room, open garage with mezzanine, central heating, treated original floors, interior and exterior wooden carpentry. Situated just 5 minutes walking distance from the village and with incredible views. This house has been built with extremely good taste, first class quality material used throughout and well finished....