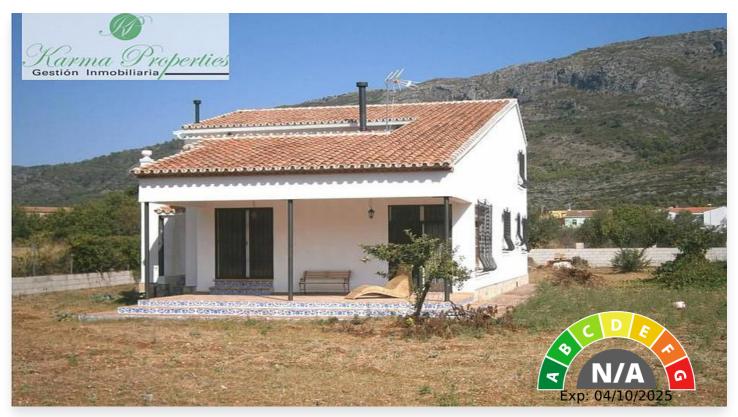

## Country Home in Benigembla

360,000€

**Reference:** 698 **Bedrooms:** 3 **Bathrooms:** 2 **Plot Size:** 1,662m<sup>2</sup> **Build Size:** 250m<sup>2</sup> **Terrace:** 60m<sup>2</sup>

## **Location: Benigembla**

Charming 244m2 country house in Benigembla, built over 2 floors. Has a 46m2 garage and is on a 1.662m2 plot. Consisting of the following: Entrance area, reception room with split level open staircase, lounge with fireplace, dining room, fully fitted kitchen with table and pantry, independant entrance. 2 single bedrooms, 3 double bedrooms with en-ensuite bathroom, 2 bathrooms, 2 terraces one covered, porch, store-room, open garage with mezzanine, central heating, treated original floors, interior and exterior wooden carpentry. Situated just 5 minutes walking distance from the village and with incredible views. This house has been built with extremely good taste, first class quality material used throughout and well finished....