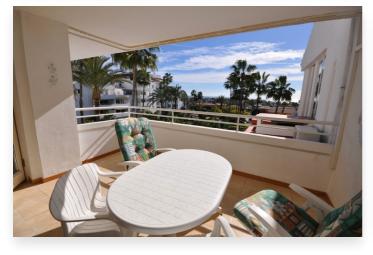

## **Location: Atalaya**

Royal Nordic Club is an ideal location for those who are looking for an apartment close to all amenities. It has the appearance of a smart Apart-hotel with 24 hour reception, a gymnasium and Sauna, a large amount of quiet reading rooms to relax. a large outdoor swimming pool and beautiful mature gardens to enjoy all year long. This apartment has been well maintained by the present owners and from the moment you enter the property you will see the high standard on offer here. As you enter the front door you are met with a very nice clear sea view as this property is directly south facing and from the terrace you will enjoy spectacular sunsets of the coast of Africa. The property will be sold with all furnishings except for some personal items. Located less than 10 minutes from Puerto Banus and Estepona this is an excellent opportunity for any investor looking for an immaculate property on the Costa del Sol.

**Features:** 

Close To Shops

Private Terrace Double Glazing

ADSL / WIFI

**Fully Furnished** 

Setting Orientation Condition

Close To Golf South West Excellent Urbanisation

Close To Schools