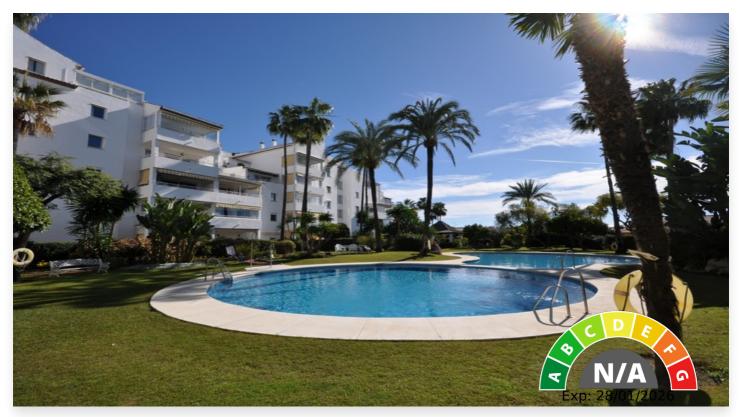

## **Location: Atalaya**

Royal Nordic Club is an ideal location for those who are looking for an apartment close to all amenities. It has the appearance of a smart Apart-hotel with 24 hour reception, a gymnasium and Sauna, a large amount of quiet reading rooms to relax. a large outdoor swimming pool and beautiful mature gardens to enjoy all year long. This apartment has been well maintained by the present owners and from the moment you enter the property you will see the high standard on offer here. As you enter the front door you are met with a very nice clear sea view as this property is directly south facing and from the terrace you will enjoy spectacular sunsets of the coast of Africa. The property will be sold with all furnishings except for some personal items. Located less than 10 minutes from Puerto Banus and Estepona this is an excellent opportunity for any investor looking for an immaculate property on the Costa del Sol.

Pool Climate Control Views

Communal Air Conditioning Garden
Hot A/C Pool
Sea

Features Kitchen Garden

Near Transport Fully Fitted Communal Lift
Ensuite Bathroom

24 Hour Reception

Marble Flooring

Gym

Security Parking Category