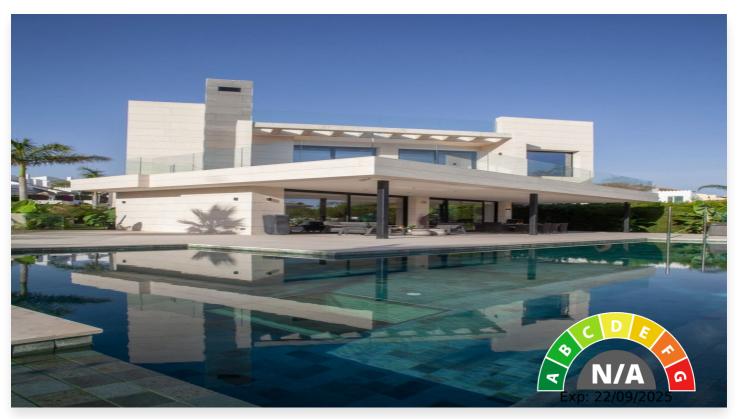

## Villa en Nueva Andalucía

4.995.000 €

Referencia: R3794755 Dormitorios: 7 Baños: 6 Construído: 840m<sup>2</sup> Terraza: 360m<sup>2</sup>

## Ubicación: Nueva Andalucía

Fabulosa nueva villa con arquitectura ultra contemporánea con 7 habitaciones ubicadas en Nueva Andalucía dentro de la prestigiosa comunidad privada y segura de parcelas del golf.Piscina privada, jardín, garaje y ascensor.Solárium.Jacuzzi.A 5 minutos en coche de Puerto Ban, playas y todas las tiendas.

Construido en 3 niveles, esta excelente villa no deja nada al azar en términos de lujo absoluto. Amplios espacios interiores bañados en luz natural extendida por enormes terrazas que conducen a una fantástica piscina y excelentes jardines mediterráneos, una cocina ultramoderna totalmente equipada con electrodomésticos de balay de gama muy alta, 7 habitaciones con baño, 6 baños, piscina, uno con dos Windows con vistas al sótano con una vista de los autos.